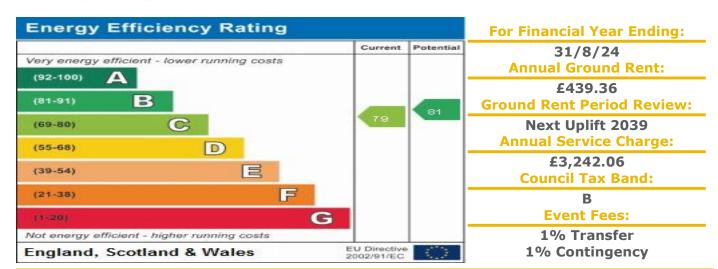

## **Property Description:**

A ONE BEDROOM RETIREMENT APARTMENT SITUATED ON THE SECOND FLOOR Weaver Court has a patio area and gardens that are on the riverbank. The development is local to supermarkets, banks, doctors, dentists, café's and close to bus routes. Close by there are further retail parks offering a wider range of shopping. Weaver Court was constructed by McCarthy & Stone (Developments) Ltd and comprises 48 properties arranged over 3 floors each served by lift. The Development Manager can be contacted from various points within each property in the case of an emergency. For periods when the Development Manager is off duty there is a 24 hour emergency Appello call system. Each property comprises an entrance hall, lounge, kitchen, one or two bedrooms and bath/shower room. It is a condition of purchase that residents be over the age of 55 years. Please speak to our Property Consultant if you require information regarding "Event Fees" that may apply to this property.