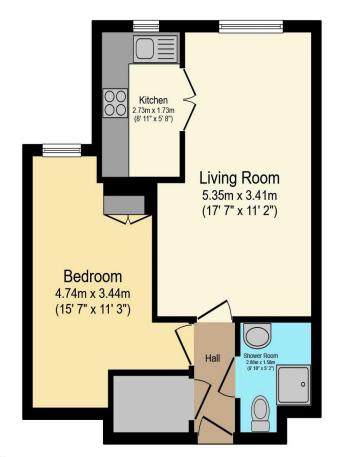

## **Property Description:**

A ONE BEDROOM RETIREMENT APARTMENT SITUATED ON THE SECOND FLOOR Weaver Court has a patio area and gardens that are on the riverbank. The development is local to supermarkets, banks, doctors, dentists, café's and close to bus routes. Close by there are further retail parks offering a wider range of shopping. Weaver Court was constructed by McCarthy & Stone (Developments) Ltd and comprises 48 properties arranged over 3 floors each served by lift. The Development Manager can be contacted from various points within each property in the case of an emergency. For periods when the Development Manager is off duty there is a 24 hour emergency Appello call system. Each property comprises an entrance hall, lounge, kitchen, one or two bedrooms and bath/shower room. It is a condition of purchase that residents be over the age of 55 years. Please speak to our Property Consultant if you require information regarding "Event Fees" that may apply to this property.

## Visit us at retirementhomesearch.co.uk

Total floor area 41.6 m<sup>2</sup> (448 sq.ft.) approx

This floor plan is for illustrative purposes only. It is not drawn to scale. Any measurements, floor areas (including any total floor area), openings and orientation are approximate. No details are guaranteed, they cannot be relied upon for any purpose and they do not form part of any agreement. No liability is taken for any error, omission or misstatement. A party must rely upon its own inspection(s). Powered by www.focalagent.com